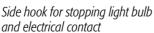

- Insert-molded connector for improved water tightness

Positive contact plate in the 2 two positions: at rest and under pressure (blue and green position)