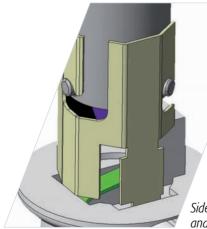

## LAMPHOLDERS

DESCRIPTION:

This lampholder for backlight bulb has been completely designed by MISTA in tandem with the customer. MISTA realizes both design of connectors, tools production and molding of the components (plastic parts and metal inserts) of the artefact.

Upon request, MISTA can take charge of the complete development of all components of the finite: injection molded body, central contact, side contacts, closure cap

- TECHNICAL FEATURES:
- Plastic support PA66 GF30 Light bulb H21W
- Power of lamp 21 WATT
- Positive contact AISI301 PLATED

- Insert-molded connector for improved water tightness

Positive contact plate in the 2 two positions: at rest and under pressure (blue and green position)