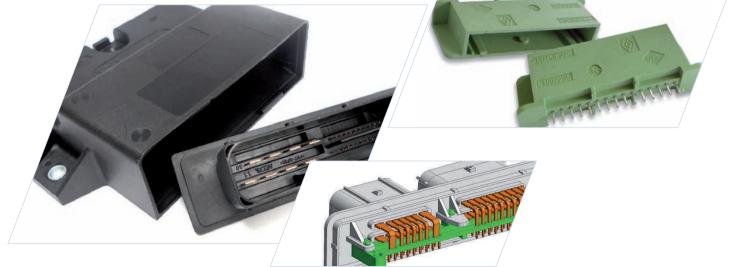

## **CUSTOM CONNECTORS**

- · Mista can develop and produce through-hole and SMT connectors for any Customer need
- · Any copper alloy with several plating solution: from plating on strip to spot plating
- · Thermoplastic materials able to withstand reflow soldering process