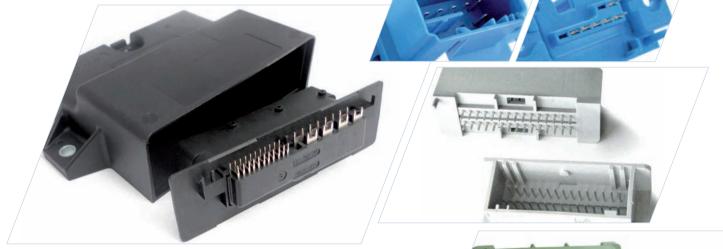

## **CUSTOM CONNECTORS**

- · Mista can develop and produce through-hole and SMT connectors for any Customer need
- · Any copper alloy with several plating solution: from plating on strip to spot plating
- · Thermoplastic materials able to withstand reflow soldering process