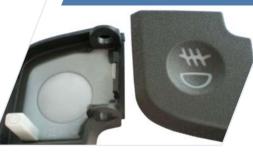

STEERING WHEEL AND DASHBOARD GROUP CONTROL BUTTONS

Aesthetic button for car dashboard - two-shot injection molding

Aesthetic button for car dashboard - painted and laser marked

Painting and laser marking buttons: laser markable white base painted with black soft-touch paint.

#### **DIFFERENT SOLUTIONS:**

+ Crystalline-PC Laser removal of black + White base + Black paint + White-PC + Primer + Black paint + White-PC + Primer + Black paint

Via Roma, 79/A - 14040 - Cortiglione (AT) Italy Tel. +39 0141 766 811 - Fax +39 0141 766 850 info@mista.it - www.mista.it