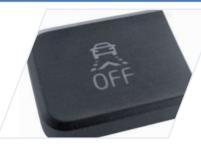

STEERING WHEEL AND DASHBOARD GROUP CONTROL BUTTONS

Aesthetic button for car dashboard - two-shot injection molding

Aesthetic button for car dashboard - painted and laser marked

Painting and laser marking buttons: laser markable white base painted with black soft-touch paint.