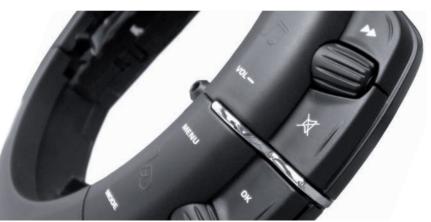

STEERING WHEEL AND DASHBOARD GROUP CONTROL BUTTONS

Aesthetic button for car dashboard - two-shot injection molding

Aesthetic button for car dashboard - painted and laser marked

Painting and laser marking buttons: laser markable white base painted with black soft-touch paint.

Cruise control buttons and LED light tracks, black paint on crystalline-PC base