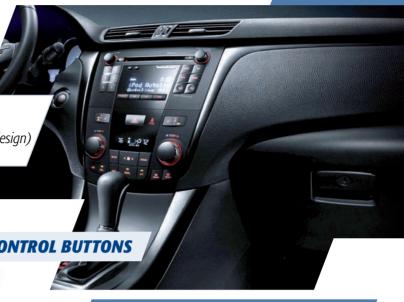

## DASHBOARD TRIMS AND BUTTONS

STEERING WHEEL AND DASHBOARD GROUP CONTROL BUTTONS

Aesthetic button for car dashboard - two-shot injection molding

Aesthetic button for car dashboard - painted and laser marked

Painting and laser marking buttons: laser markable white base painted with black soft-touch paint.