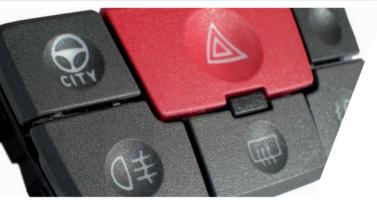

STEERING WHEEL AND DASHBOARD GROUP CONTROL BUTTONS

Aesthetic button for car dashboard - two-shot injection molding

Aesthetic button for car dashboard - painted and laser marked

Painting and laser marking buttons: laser markable white base painted with black soft-touch paint.