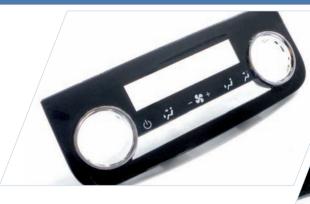

# SERVICES FOR THE CUSTOMER

- Product and process development
- Mould flow analysis for product and process optimization
- Development of the complete process

## **PROCESS DESCRIPTION**

A flat film is firstly reverse decorated (screen printed), then formed, cut and finally its anti-scratch front side anti-scratch treatment is activated by means of a UV exposition.

The film is then overmolded in clean room by means of a 2k press machine i.e. a first shot of PC and then a second shot of black PC+ABS.

# **IN-MOULD DECORATION IMD**



### Finished aesthetic bezel





### IN MOULD DECORATION IN CLEAN ROOM

2 ventilators able to blow clean air









#### **MISTA** Spa

Via Roma, 79/A - 14040 - Cortiglione (AT) Italy Tel. +39 0141 766 811 - Fax +39 0141 766 850 info@mista.it - www.mista.it