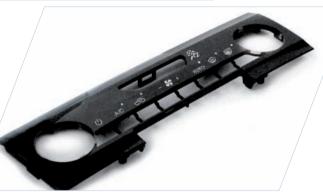

# SERVICES FOR THE CUSTOMER

- Product and process development
- Mould flow analysis for product and process optimization
- Development of the complete process

## **PROCESS DESCRIPTION**

A flat film is firstly reverse decorated (screen printed), then formed, cut and finally its anti-scratch front side anti-scratch treatment is activated by means of a UV exposition.

The film is then overmolded in clean room by means of a 2k press machine i.e. a first shot of PC and then a second shot of black PC+ABS.

# **IN-MOULD DECORATION IMD**



### Finished aesthetic bezel





### IN MOULD DECORATION IN CLEAN ROOM

2 ventilators able to blow clean air









#### **MISTA** Spa

Via Roma, 79/A - 14040 - Cortiglione (AT) Italy Tel. +39 0141 766 811 - Fax +39 0141 766 850 info@mista.it - www.mista.it