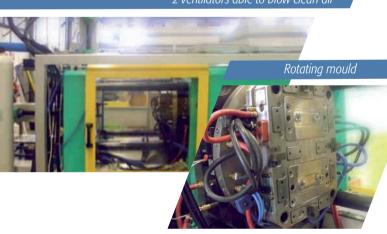

# SERVICES FOR THE CUSTOMER

- Product and process development
- Mould flow analysis for product and process optimization
- Development of the complete process

## **PROCESS DESCRIPTION**

A flat film is firstly reverse decorated (screen printed), then formed, cut and finally its anti-scratch front side anti-scratch treatment is activated by means of a UV exposition.

The film is then overmolded in clean room by means of a 2k press machine i.e. a first shot of PC and then a second shot of black PC+ABS.

# **IN-MOULD DECORATION IMD**



### Finished aesthetic bezel





### IN MOULD DECORATION IN CLEAN ROOM

2 ventilators able to blow clean air









#### **MISTA** Spa

Via Roma, 79/A - 14040 - Cortiglione (AT) Italy Tel. +39 0141 766 811 - Fax +39 0141 766 850 info@mista.it - www.mista.it