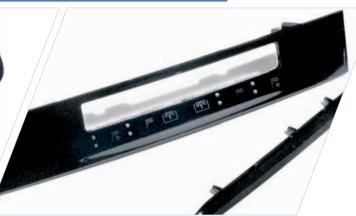

# SERVICES FOR THE CUSTOMER

- Product and process development
- Mould flow analysis for product and process optimization
- Development of the complete process

## **PROCESS DESCRIPTION**

A flat film is firstly reverse decorated (screen printed), then formed, cut and finally its anti-scratch front side anti-scratch treatment is activated by means of a UV exposition.

The film is then overmolded in clean room by means of a 2k press machine i.e. a first shot of PC and then a second shot of black PC+ABS.

# **IN-MOULD DECORATION IMD**



### Finished aesthetic bezel





### IN MOULD DECORATION IN CLEAN ROOM

2 ventilators able to blow clean air









#### **MISTA** Spa

Via Roma, 79/A - 14040 - Cortiglione (AT) Italy Tel. +39 0141 766 811 - Fax +39 0141 766 850 info@mista.it - www.mista.it